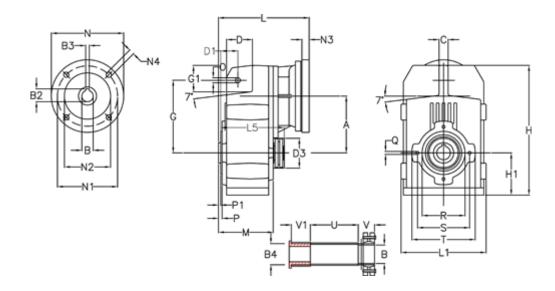

## **Measures**

| A = 150.50 | D1 = 54.0  | I5 = 180.0  | P1                                  | = 3.5    | V =  |
|------------|------------|-------------|-------------------------------------|----------|------|
| B = 36     | d3 = 90    | M = 125.0   | Q                                   | = M10x17 | V1 = |
| B1 = 19    | G = 170    | N = 200     | R                                   | = 110    |      |
| B2 = 21.8  | G1 = 84.0  | N1 = 165    | S                                   | = 130    |      |
| B3 = 6     | H = 326.0  | N2 = 130    | Т                                   | = 150    |      |
| B4 = 35    | H1 = 102.0 | N4 = M10x20 | Tightening torque Nm adapter bushir | ng = 6.0 |      |
| C = 20     | L = 245.0  | O = 13      | Tightening torque Nm shrink disc    | = 8.0    |      |
| D = 68.0   | L1 = 210   | P = 6.5     | U                                   | = 95.5   |      |